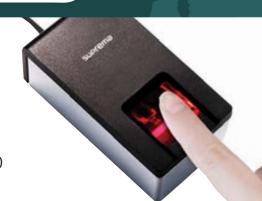

# RealScan-G1

Compact single-finger live scanner with LFD

RealScan-G1 RealScan-G1 is a FBI PIV certified single-finger live scanner with Suprema's advanced live finger detection (LFD) technology. Combining Suprema's superior optical engineering with slim and compact form factor, the RealScan-G1 offers every essential features for high-speed fingerprint capturing in civil and criminal ID projects. The device ensures high quality image capturing with halo effect elimination, ghost image elimination and automated image quality check processes Sealed in a rugged IP54 certified waterproof structure, RealScan-G1 is perfectly designed for desktop use, or to fit in kiosks and mobile kits.

## suprema RealScan-G1

Compact single-finger live scanner with LFD

#### **Hardware Features**

- FBI PIV-IQS certification for civil ID & AFIS
- Hybrid live finger detection (LFD) technology
- IP54 rated dust and water protection design
- Integrated LED indicator
- USB2.0 data & power
- 1.0 inch wide solid and scratch-free platen
- Slim and compact form factor
- Easy-to-mount design for desktops and kiosks