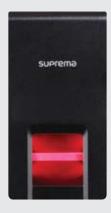

# RealScan-G1

Compact single-finger live scanner with LFD

RealScan-G1 RealScan-G1 is a FBI PIV certified single-finger live scanner with Suprema's advanced live finger detection (LFD) technology. Combining Suprema's superior optical engineering with slim and compact form factor, the RealScan-G1 offers every essential features for high-speed fingerprint capturing in civil and criminal ID projects. The device ensures high quality image capturing with halo effect elimination, ghost image elimination and automated image quality check processes Sealed in a rugged IP54 certified waterproof structure, RealScan-G1 is perfectly designed for desktop use, or to fit in kiosks and mobile kits.

## suprema RealScan-G1

Compact single-finger live scanner with LFD

#### **Hardware Features**

- FBI PIV-IQS certification for civil ID & AFIS
- Hybrid live finger detection (LFD) technology
- IP54 rated dust and water protection design
- Integrated LED indicator
- USB2.0 data & power
- 1.0 inch wide solid and scratch-free platen
- Slim and compact form factor
- Easy-to-mount design for desktops and kiosks