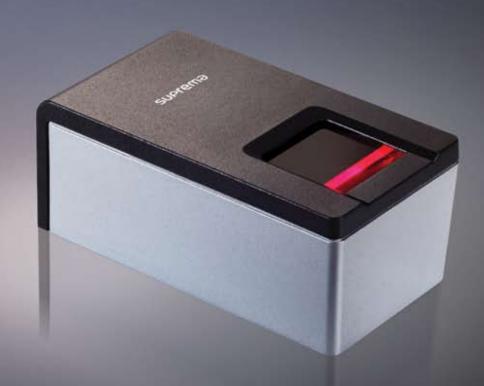

# RealScan-G1

Compact single-finger live scanner with LFD

RealScan-G1 RealScan-G1 is a FBI PIV certified single-finger live scanner with Suprema's advanced live finger detection (LFD) technology. Combining Suprema's superior optical engineering with slim and compact form factor, the RealScan-G1 offers every essential features for high-speed fingerprint capturing in civil and criminal ID projects. The device ensures high quality image capturing with halo effect elimination, ghost image elimination and automated image quality check processes Sealed in a rugged IP54 certified waterproof structure, RealScan-G1 is perfectly designed for desktop use, or to fit in kiosks and mobile kits.

#### **Hardware Features**

- FBI PIV-IQS certification for civil ID & AFIS
- Hybrid live finger detection (LFD) technology
- IP54 rated dust and water protection design
- Integrated LED indicator
- USB2.0 data & power
- 1.0 inch wide solid and scratch-free platen
- Slim and compact form factor
- Easy-to-mount design for desktops and kiosks